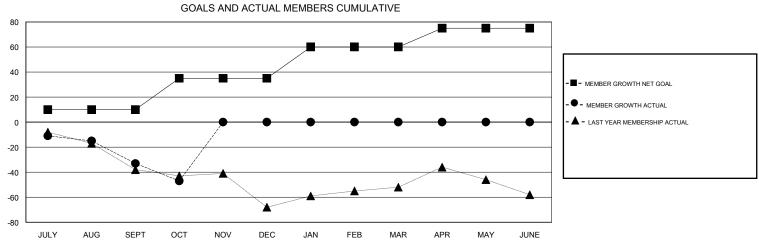

## District C 1

GMT: LOCATION ALBERTA GMT CA

| DROPPED CLUBS: 1  DROPPED MEMBERS |         | 16 CLUBS OF 99 ADDED 1 OR MORE<br>NEW MEMBERS | GENDER DISTRIBU<br>MALE<br>FEMALE | 1,202 (64.07%)<br>674 (35.93%) |     |
|-----------------------------------|---------|-----------------------------------------------|-----------------------------------|--------------------------------|-----|
| DECEASED                          | 7       |                                               | TOTAL FAMILY UNIT MEMBERS         |                                | 376 |
| CLUB CANCELLED OTHER              | 0<br>69 |                                               | FAMILY MEMBERS PAYING HALF 19     |                                | 192 |
| TOTAL                             | 76      |                                               | 5020                              |                                |     |