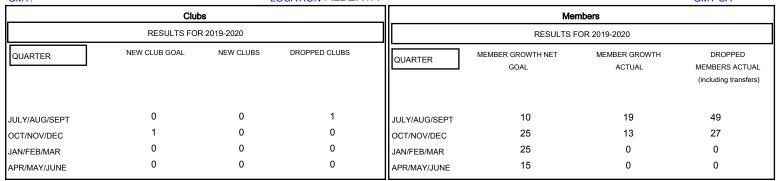

## District C 1

GMT: LOCATION ALBERTA GMT CA

| DROPPED CLUBS: 1  DROPPED MEMBERS |         | 16 CLUBS OF 99 ADDED 1 OR MORE<br>NEW MEMBERS | GENDER DISTRIBU<br>MALE<br>FEMALE | 1,202 (64.07%)<br>674 (35.93%) |     |
|-----------------------------------|---------|-----------------------------------------------|-----------------------------------|--------------------------------|-----|
| DECEASED                          | 7       |                                               | TOTAL FAMILY UNIT MEMBERS         |                                | 376 |
| CLUB CANCELLED OTHER              | 0<br>69 |                                               | FAMILY MEMBERS PAYING HALF 19     |                                | 192 |
| TOTAL                             | 76      |                                               | 5020                              |                                |     |